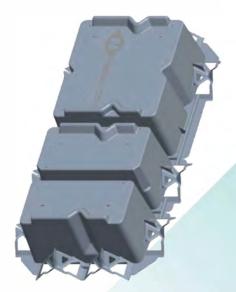

# **NP300**-3

# **Overall Dimensions:**

Length 990 mm Width 990 mm Height 300 mm

**35** per pallet @ **2380** mm high, pallet included.