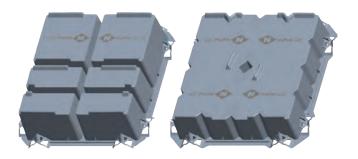

# Specification Sheet NP225

NP225-3.5

# **Overall Dimensions:**

Length 990 mm Width 440 mm Height 225 mm

80 per pallet @2130 mm high,pallet included.

# **Overall Dimensions:**

Length 990 mm Width 990 mm Height 225 mm

**35** per pallet @ **2343** mm high, pallet included.