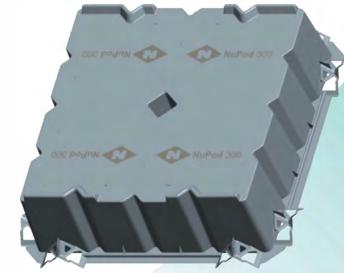

# Specification Sheet NP300

NP300

# **Overall Dimensions:**

Length 990 mm Width 990 mm Height 300 mm

40 per pallet @ 2280 mm high, pallet included.